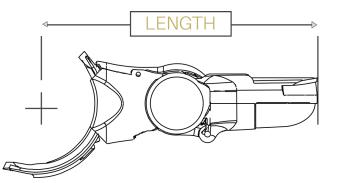

Product Exchange Table

|         | Product Name | Length included to be exchanged | New Length (see table for standard sizes) |
|---------|--------------|---------------------------------|-------------------------------------------|
| Item #1 |              |                                 |                                           |
| Item #2 |              |                                 |                                           |
| Item #3 |              |                                 |                                           |
| Item #4 |              |                                 |                                           |

## Sizing Table

| Length | Part Number  |
|--------|--------------|
| 45 mm  | PNTPL2-045-G |
| 50 mm  | PNTPL2-050-G |
| 55 mm  | PNTPL2-055-G |

*Original product must be in like-new condition.* Condition of digits will be assessed upon return, and additional costs may be charged for damaged/used products.